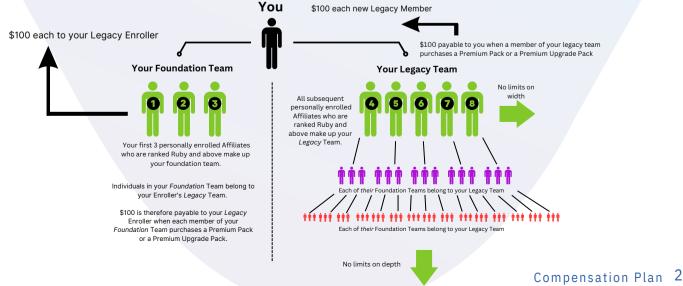

#### 5. Legacy Bonus

If you are a Ruby-qualified Affiliate and have established your Foundation Team (your first 3 Affiliates that are ranked Ruby or higher), you are entitled to receive Legacy bonuses.

Benefit: \$100 bonus, every time a member of your Legacy Team places a first order for either of the Premier Packs.

Please note: This is only payable once on each individual but is not limited in terms of organisation width or depth of levels. For complete definitions of Foundation Team, Legacy Team, etc. please refer to the Compensation Plan.

Qualification Conditions: Personal Business Volume of 100 BV.